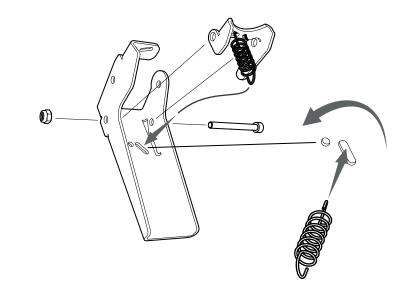

r for the Logosol band sawmill.

Please see the user manual for your band sawmill for information on assembly, settings and safety instructions.



#### **ILOGOSOL**



4,6 / 8 / 12KW



Read through all the set-up instructions before starting to set up, then follow the instructions step by step as you work.



After assembly, follow the instructions under *Setup sequence* in the sawmill manual to complete setup before starting the machine.





#### **ILOGOSOL**







2 x – M6x25



2 x – M6x30



1 x - 03-01997



1 x - 03-02080



2 x - 03-02182







1 x



1 x













4 x - M6x12



4 x - M8



2 x - M8x60



2 x - M8



2 x - M8









#### **LOGOSOL**







4 x - M8x120



4 x - M8



8





4 x - M6x16





2 x - M5x16



4 x - M6



9











1 x - M5x50



1 x – M5





2 x – M5x16



### **∐LOGOSOL**











1 x - M6x50



1 x - M5x50





1 x – M6



1 x – M5





#### 目LOGOSOL

#### **TURN ON/OFF THE SWITCH BOX**

Turn the dead man's switch to (1) to turn on the power supply to the machine.



#### **START THE MOTOR**





Well done!

Now you have finished installing the motor, go back to the manual for your band sawmill and carry on with the setup sequence, starting at the point as indicated in the instructions below.

#### **SETUP SEQUENCE**



Read through all the set-up instructions before starting to set up, then follow the instructions step by step as you work.



#### IMPORTANT!

It is important to adjust the saw head before starting to ensure satisfactory sawing and the correct functioning of the sawmill. Follow the setup sequence carefu