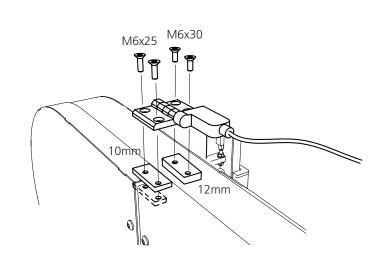

#### **ILOGOSOL**

2 x – M6x25

2 x – M6x30

1 x - 03-01997

1 x - 03-02080

2 x - 03-02182

1 x

1 x