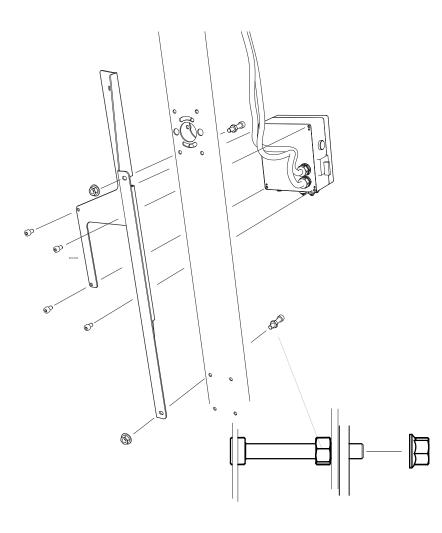

#### **ILOGOSOL**

2 x – M6x25

2 x – M6x30

1 x - 03-01997

1 x - 03-02080

2 x - 03-02182

1 x

1 x

4 x - M6x12

4 x - M8

2 x - M8x60

2 x - M8

2 x - M8