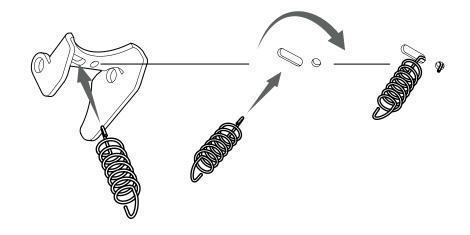

stallation of the electric motor for the Logosol band sawmill.

Please see the user manual for your band sawmill for information on assembly, settings and safety instructions.



#### **ILOGOSOL**



4,6 / 8 / 12KW



Read through all the set-up instructions before starting to set up, then follow the instructions step by step as you work.



After assembly, follow the instructions under *Setup sequence* in the sawmill manual to complete setup before starting the machine.





#### **ILOGOSOL**







2 x – M6x25



2 x – M6x30



1 x - 03-01997



1 x - 03-02080



2 x - 03-02182







1 x



1 x













4 x - M6x12



4 x - M8



2 x - M8x60



2 x - M8



2 x - M8









#### **LOGOSOL**







4 x - M8x120



4 x - M8



8





4 x - M6x16





2 x - M5x16



4 x - M6



9











1 x - M5x50



1 x – M5





2 x – M5x16



### **∐LOGOSOL**











1 x - M6x50



1 x - M5x50





1 x – M6



1 x – M5





#### 目LOGOSOL

#### **TURN ON/OFF THE SWITCH BOX**

Turn the dead man's switch to (1) to turn on the power supply to the machine.



#### **START THE MOTOR**





Well done!

Now you have finished installing the motor, go back to the manual for your band sawmill and carry on with the setup sequence, starting at the point as indicated in the instructions below.

#### **SETUP SEQUENCE**



Read through all the set-up instructions before starting to set up, then follow the instructions step by step as you work.



#### IMPORTANT!

It is important to adjust the saw head before starting to ensure satisfactory sawing and the correct functioning of the sawmill. F