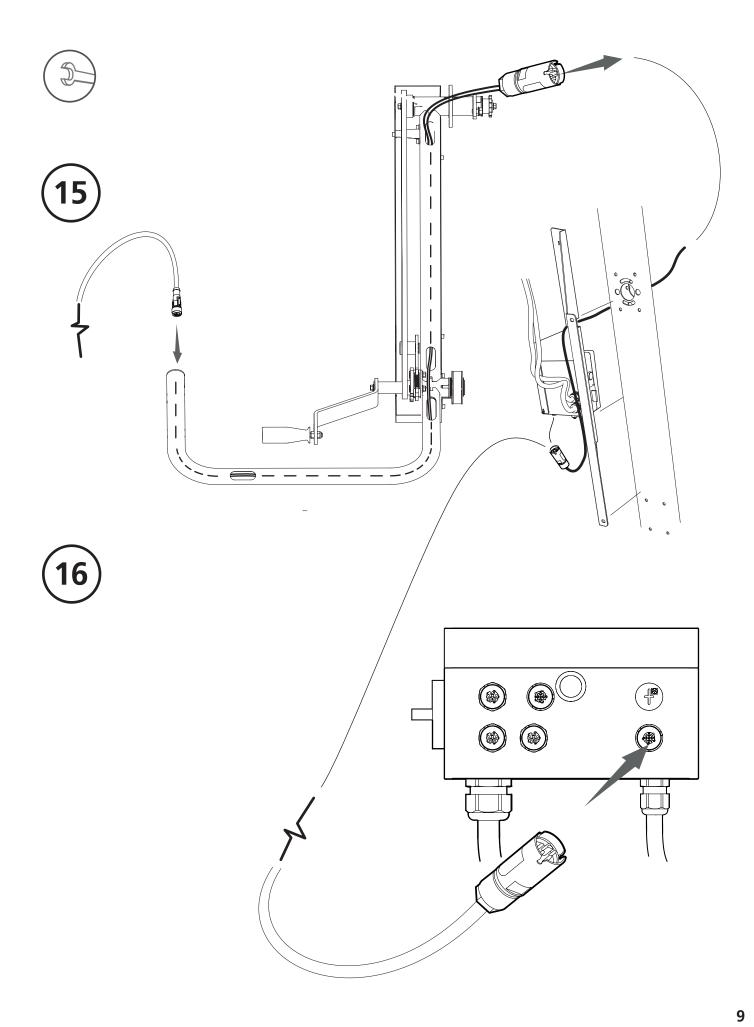

#### **LOGOSOL**

4 x - M8x120

4 x - M8

8

4 x - M6x16

2 x - M5x16

4 x - M6

9

1 x - M5x50

1 x – M5

2 x – M5x16