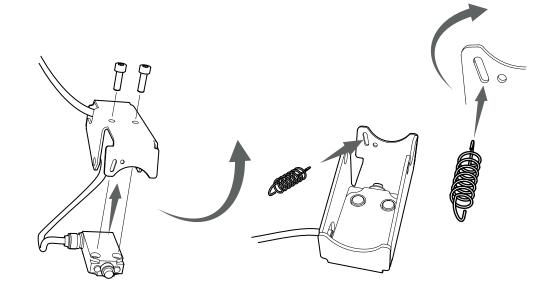

#### **ILOGOSOL**

2 x – M6x25

2 x – M6x30

1 x - 03-01997

1 x - 03-02080

2 x - 03-02182

1 x

1 x

4 x - M6x12

4 x - M8

2 x - M8x60

2 x - M8

2 x - M8