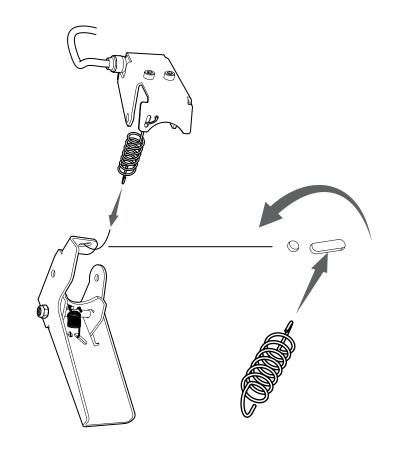

1 x - M5x50

1 x – M5

2 x – M5x16

### **∐LOGOSOL**

1 x - M6x50

1 x - M5x50

1 x – M6

1 x – M5