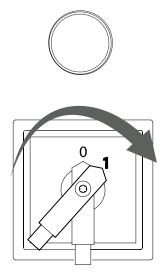

#### **TURN ON/OFF THE SWITCH BOX**

Turn the dead man's switch to (1) to turn on the power supply to the machine.