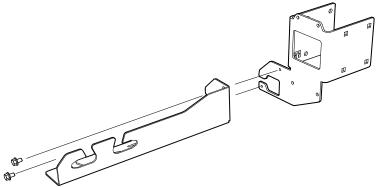

#### **LOGOSOL**

4 x - M8x120

4 x - M8

8

4 x - M6x16

2 x - M5x16

4 x - M6

9