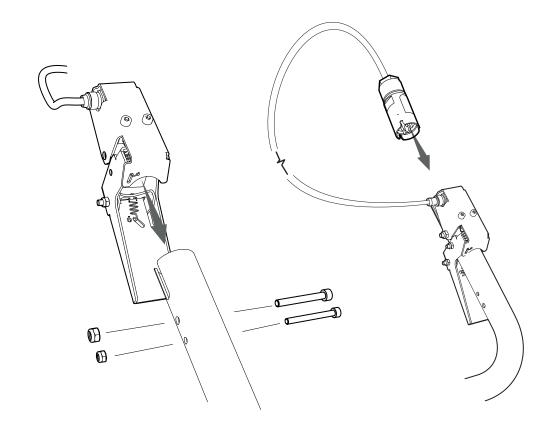

#### **ILOGOSOL**

2 x – M6x25

2 x – M6x30

1 x - 03-01997

1 x - 03-02080

2 x - 03-02182

1 x

1 x

4 x - M6x12

4 x - M8

2 x - M8x60

2 x - M8

2 x - M8