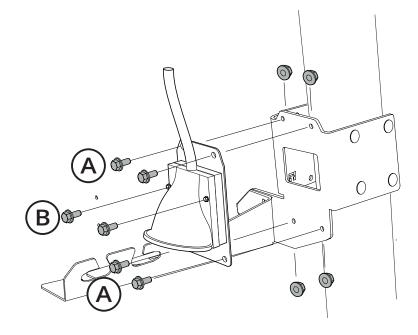

1 x - M5x50

1 x – M5

2 x – M5x16

### **∐LOGOSOL**

1 x - M6x50

1 x - M5x50

1 x – M6

1 x – M5