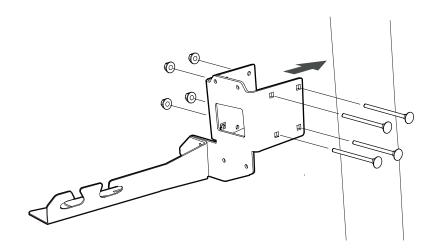

#### **LOGOSOL**

4 x - M8x120

4 x - M8

8

4 x - M6x16

2 x - M5x16

4 x - M6

9