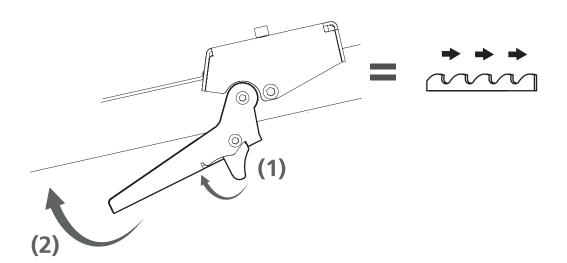

#### IMPORTANT!

It is important to adjust the saw head before starting to ensure satisfactory sawing and the correct functioning of the sawmill. Follow the setup sequence carefully! Certain adjustments affect other machine settings.