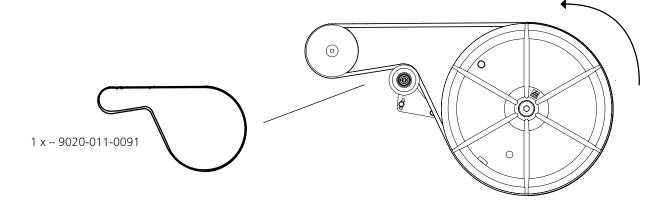

#### **ILOGOSOL**

2 x – M6x25

2 x – M6x30

1 x - 03-01997

1 x - 03-02080

2 x - 03-02182

1 x

1 x