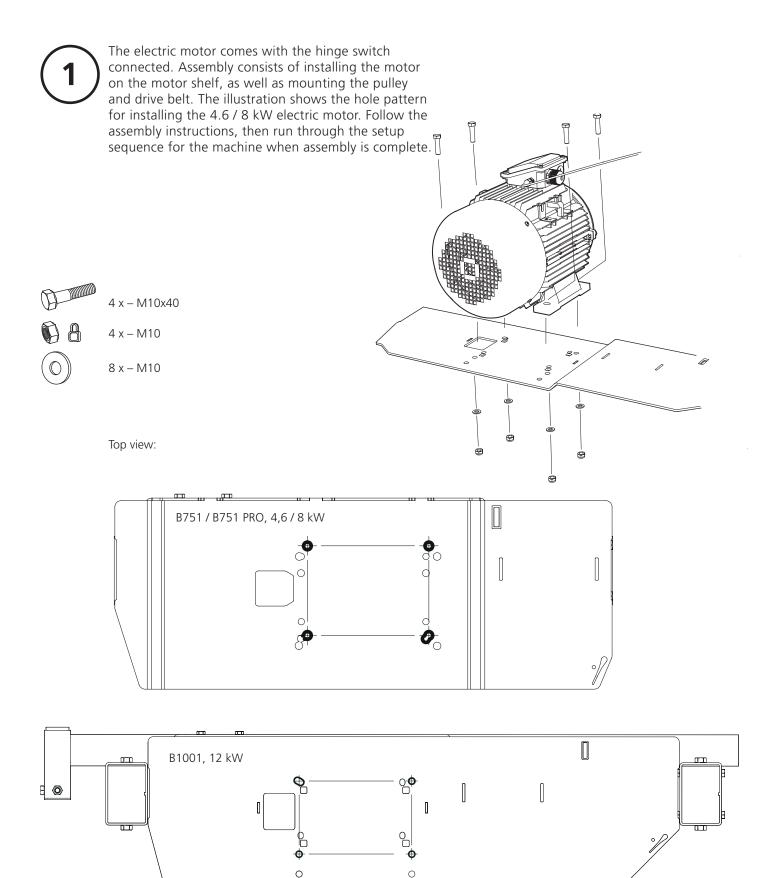

## 4.6 / 8 / 12 KW

This manual describes installation of the electric motor for the Logosol band sawmill.

Please see the user manual for your band sawmill for information on assembly, settings and safety instructions.

#### **ILOGOSOL**

4,6 / 8 / 12KW

Read through all the set-up instructions before starting to set up, then follow the instructions step by step as you work.

After assembly, follow the instructions under *Setup sequence* in the sawmill manual to complete setup before starting the machine.